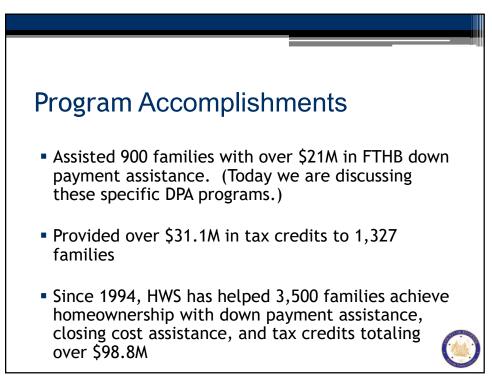

| Sales Price Ceili                    | ngs          |
|--------------------------------------|--------------|
| Effective                            | July 1, 2023 |
| New Construction<br>SFR              | \$521,550    |
| Existing SFR                         | \$521,550    |
| New/Existing<br>Condo or<br>Townhome | \$467,875    |
| Manufactured<br>Home                 | \$313,500    |



| Eligible Property<br>HOME FTHB                                                                                                                                                                                | Types<br>PLHA FTHB