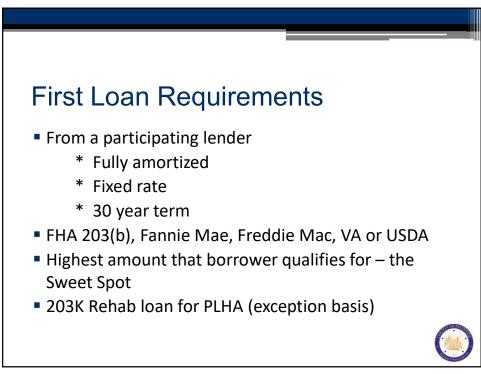

--------|---------------------|-------------|--|
| Max       | imum Annual Housel  | hold Income |  |
|           | Adjusted for Househ | old Size    |  |
| E         | ffective July 1     | . 2023      |  |
|           |                     | ,           |  |
| Household | HOME FTHB           | PLHA FTHB   |  |
| Size      | (80% AMI)           | (120% AMI)  |  |
| 1         | \$52,200            | \$79,400    |  |
| 2         | \$59,650            | \$90,700    |  |
| 3         | \$67,100            | \$102,050   |  |
| 4         | \$74,550            | \$113,400   |  |
| 5         | \$80,550            | \$122,450   |  |
| 6         | \$86,500            | \$131,550   |  |
| 7         | \$92,450            | \$140,600   |  |
| 8         | \$98,450            | \$149,700   |  |















## Calculating Income

FTHB qualifying income is often different from the 1<sup>st</sup> TD underwriting income

- · In general, use current earnings and annualize forward
- Self Employed borrowers use <u>Net Income</u> from most recent year's tax return
- An allowance for depreciation of assets used in a business may be deducted based on straight-line depreciation
- Fluctuating income: average the most recent 3-12 months as appropriate
- · Household income must include income from assets
- Do NOT gross up non-taxable income
- Do NOT deduct 2106 expenses (Employee Business Expenses for employees to deduct ordinary and necessary expenses related to their jobs)
- Do NOT use a 24 month average







| LND<br>\$48,000.00                           | STRUCTURE<br>\$164,000.00 | a a a<br>a