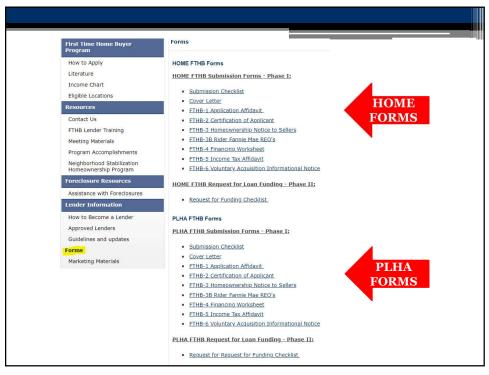

## Form 3 & Form 6 - Required

There are no exemptions to this requirement, regardless of who the property seller is (HUD, FNMA, FHLMC, etc.)

- <u>Homeownership Notice to Sellers (FTHB-3)</u> form outlines occupancy/tenant certifications and requirements. This form is mandatory. FTHB-3 must be presented to the seller along with the initial offer to purchase and it must be completed and signed by the seller and included with the initial file submission. File submissions will not be processed without the completed and signed FTHB3 form.
- <u>Voluntary Acquisition Notice (FTHB-6)</u> Informational Notice. This form is the notice to the buyer regarding the County has the authority for eminent domain authority, but the County is only providing down payment.