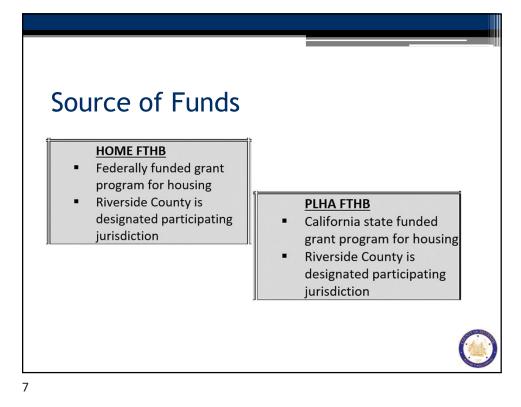

| Sales Price Ceili                    | ngs          |
|--------------------------------------|--------------|
| Effective                            | July 1, 2023 |
| New Construction<br>SFR              | \$521,550    |
| Existing SFR                         | \$521,550    |
| New/Existing<br>Condo or<br>Townhome | \$467,875    |
| Manufactured<br>Home                 | \$313,500    |



| Eligible Property<br>HOME FTHB                                                                                                                                                                                | Types<br>PLHA FTHB