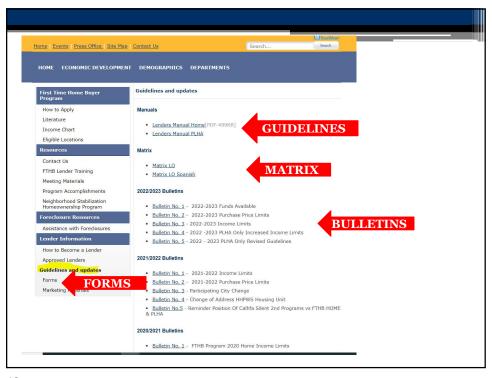

| 4.22   |















## Form 3 & Form 6 - Required

There are no exemptions to this requirement, regardless of who the property seller is (HUD, FNMA, FHLMC, etc.)

- <u>Homeownership Notice to Sellers (FTHB-3)</u> form outlines occupancy/tenant certifications and requirements. This form is mandatory. FTHB-3 must be presented to the seller along with the initial offer to purchase and it must be completed and signed by the seller and included with the initial file submission. File submissions will not be processed without the completed and signed FTHB3 form.
- <u>Voluntary Acquisition Notice (FTHB-6)</u> Informational Notice. This form is the notice to the buyer regarding the County has the authority for eminent domain authority, but the County is only providing down payment.