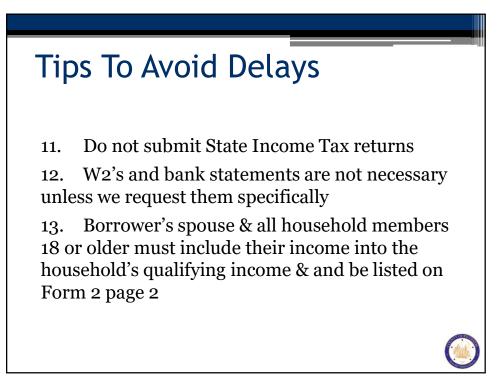

- Add asset income if >\$5,000 in assets after the COE (remaining assets x 0.09% = annual asset income)
- 8. Certified digital signatures now allowed on all County application forms
- 9. Income should be consistent throughout file (Lower income on 92900-LT/FLUTS/1008 is ok if due to averaging)
- 10. Loan amount, loan type and interest rate should correspond throughout file

## **Tips To Avoid Delays**

14. Borrower's spouse & all household members 18 or older must submit last 3 year's federal tax returns with wet signature and certification

15. Household size should be consistent through file