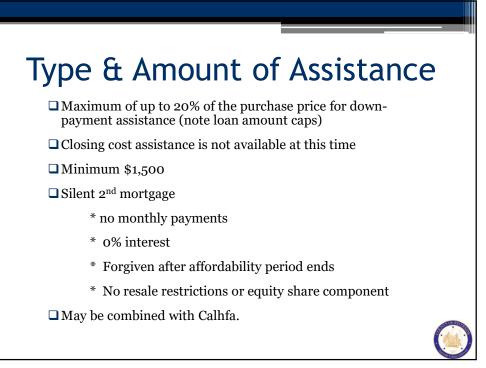

| Sales Price Ceili                    | ngs          |
|--------------------------------------|--------------|
| Effective                            | July 1, 2023 |
| New Construction<br>SFR              | \$521,550    |
| Existing SFR                         | \$521,550    |
| New/Existing<br>Condo or<br>Townhome | \$467,875    |
| Manufactured<br>Home                 | \$313,500    |



| Eligible Property<br>HOME FTHB                                                                                                                                                                                | Types<br>PLHA FTHB