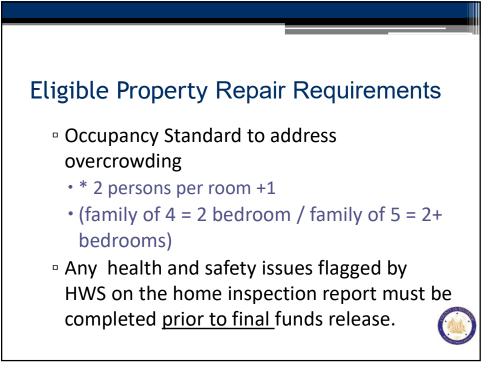

-----------------------------------------------------------------------------------------------------------------------------------------------------------------------------------|-------------------------------------------------------------------------------------------------------------------------------------------------------------------------------------------------------|
| <ul> <li><u>New or Existing</u></li> <li>SFR</li> <li>Condo</li> <li>Townhouse</li> <li>*Manufactured Home<br/>on a permanent<br/>foundation</li> <li>must be brand new,<br/>never before lived in</li> </ul> | <ul> <li><u>New or Existing</u></li> <li>SFR</li> <li>Condo</li> <li>Townhouse</li> <li>*Manufactured Home on<br/>a permanent foundation <ul> <li>must be 10 yrs. or<br/>newer</li> </ul> </li> </ul> |











| Eligible Cities (YES)                                                                                                                                                                                                                                 | PLHA FTHB                                                                                                                                                                                                                                                                                     |
|-------------------------------------------------------------------------------------------------------------------------------------------------------------------------------------------------------------------------------------------------------|-----------