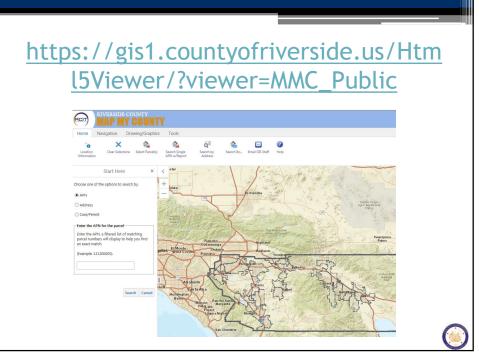

|
|-------------------------------------------------------------------------------------------------------------------------------------------------------------------|---------------------------------------------------------------------|----------------------------------------------------------------------------------------------------------------------------------------------------------|
| <ul> <li>Calimesa</li> <li>Cathedral City</li> <li>Corona</li> <li>Hemet</li> <li>Indio</li> <li>Jurupa Valley</li> <li>Lake Elsinore</li> <li>Menifee</li> </ul> | <ul><li>Murrieta</li><li>Palm Desert</li><li>Palm Springs</li></ul> | <ul> <li>Calimesa</li> <li>Corona</li> <li>Menifee</li> <li>Palm Desert</li> <li>Perris</li> <li>Rancho Mirage</li> <li>City of<br/>Riverside</li> </ul> |













| Ir        | ncome Lir           | mits        |  |
|-----------|---------------------|-------------|--|
| Max       | imum Annual Housel  | hold Income |  |
|           | Adjusted for Househ | old Size    |  |
| E         | ffective July 1     | . 2023      |  |
|           |                     | ,           |  |
| Household | HOME FTHB           | PLHA FTHB   |  |
| Size      | (80% AMI)           | (120% AMI)  |  |
| 1         | \$52,200            | \$79,400    |  |
| 2         | \$59,650            | \$90,700    |  |
| 3         | \$67,100            | \$102,050   |  |
| 4         | \$74,550            | \$113,400   |  |
| 5         | \$80,550            | \$122,450   |  |
| 6         | \$86,500            | \$131,550   |  |
| 7         | \$92,450            | \$140,600