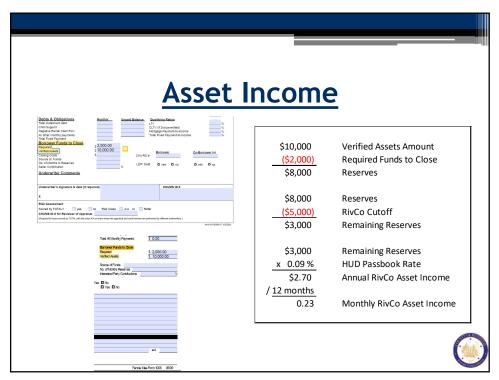

- Add asset income if >\$5,000 in assets after the COE (remaining assets x 0.09% = annual asset income)
- 8. Certified digital signatures now allowed on all County application forms
- 9. Income should be consistent throughout file (Lower income on 92900-LT/FLUTS/1008 is ok if due to averaging)
- 10. Loan amount, loan type and interest rate should correspond throughout file