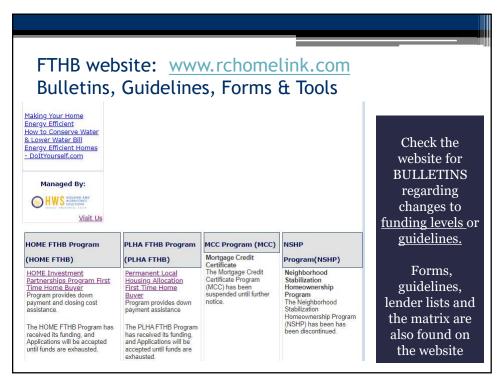

| 4.22   |















## Form 3 & Form 6 - Required

There are no exemptions to this requirement, regardless of who the property seller is (HUD, FNMA, FHLMC, etc.)

- <u>Homeownership Notice to Sellers (FTHB-3)</u> form outlines occupancy/tenant certifications and requirements. This form is mandatory. FTHB-3 must be presented to the seller along with the initial offer to purchase and it must be completed and signed by the seller and included with the initial file submission. File submissions will not be processed without the completed and signed FTHB3 form.
- <u>Voluntary Acquisition Notice (FTHB-6)</u> Informational Notice. This form is the notice to the buyer regarding the County has the authority for eminent domain authority, but the County is only providing down payment.