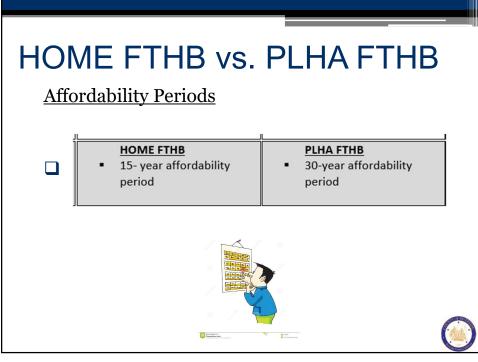

| Sales Price Ceili                    | ngs          |
|--------------------------------------|--------------|
| Effective                            | July 1, 2023 |
| New Construction<br>SFR              | \$521,550    |
| Existing SFR                         | \$521,550    |
| New/Existing<br>Condo or<br>Townhome | \$467,875    |
| Manufactured<br>Home                 | \$313,500    |



| Eligible Property<br>HOME FTHB                                                                                                                                                                                | Types<br>PLHA FTHB