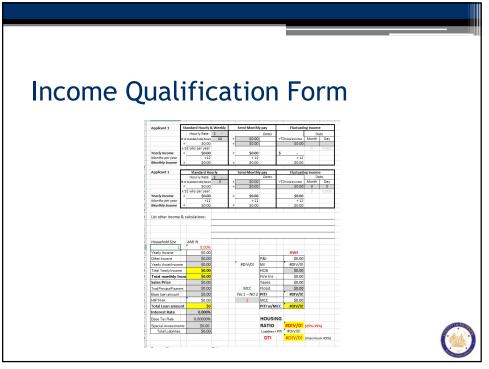

## Calculating Income

FTHB qualifying income is often different from the 1<sup>st</sup> TD underwriting income

- · In general, use current earnings and annualize forward
- Self Employed borrowers use <u>Net Income</u> from most recent year's tax return
- An allowance for depreciation of assets used in a business may be deducted based on straight-line depreciation
- Fluctuating income: average the most recent 3-12 months as appropriate
- · Household income must include income from assets
- Do NOT gross up non-taxable income
- Do NOT deduct 2106 expenses (Employee Business Expenses for employees to deduct ordinary and necessary expenses related to their jobs)
- Do NOT use a 24 month average