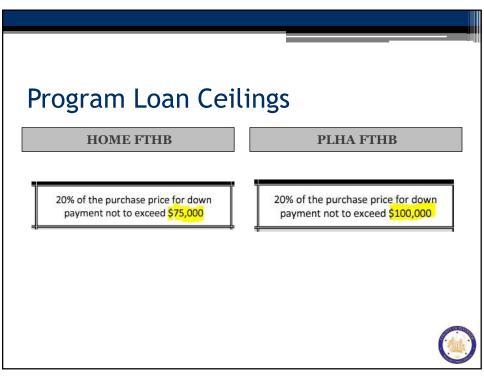

| Ir        | ncome Lir           | mits        |  |
|-----------|---------------------|-------------|--|
| Max       | imum Annual Housel  | hold Income |  |
|           | Adjusted for Househ | old Size    |  |
| E         | ffective July 1     | . 2023      |  |
|           |                     | ,           |  |
| Household | HOME FTHB           | PLHA FTHB   |  |
| Size      | (80% AMI)           | (120% AMI)  |  |
| 1         | \$52,200            | \$79,400    |  |
| 2         | \$59,650            | \$90,700    |  |
| 3         | \$67,100            | \$102,050   |  |
| 4         | \$74,550            | \$113,400   |  |
| 5         | \$80,550            | \$122,450   |  |
| 6         | \$86,500            | \$131,550   |  |
| 7         | \$92,450            | \$140,600   |  |
| 8         | \$98,450            | \$149,700   |  |